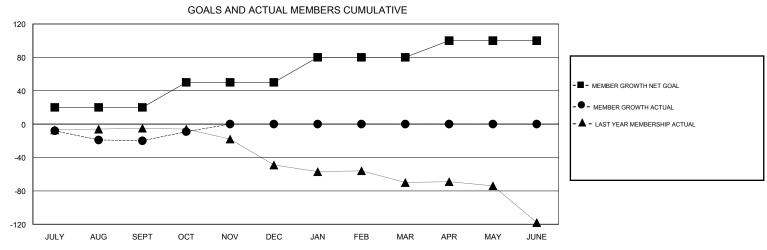

## District 31 S

GMT: LOCATION NORTH CAROLINA GMT CA

| OIIII.        |               | <del>-</del> | CONTINUE FIRE FIRE |                       |                           |                         | OWIT OF C                                          |  |
|---------------|---------------|--------------|--------------------|-----------------------|---------------------------|-------------------------|----------------------------------------------------|--|
|               | Club          | os           |                    | Members               |                           |                         |                                                    |  |
|               | RESULTS FOR   | R 2019-2020  |                    | RESULTS FOR 2019-2020 |                           |                         |                                                    |  |
| QUARTER       | NEW CLUB GOAL | NEW CLUBS    | DROPPED CLUBS      | QUARTER               | MEMBER GROWTH NET<br>GOAL | MEMBER GROWTH<br>ACTUAL | DROPPED<br>MEMBERS ACTUAL<br>(including transfers) |  |
| JULY/AUG/SEPT | 0             | 0            | 2                  | JULY/AUG/SEPT         | 20                        | 23                      | 43                                                 |  |
| OCT/NOV/DEC   | 0             | 0            | 0                  | OCT/NOV/DEC           | 30                        | 22                      | 7                                                  |  |
| JAN/FEB/MAR   | 1             | 0            | 0                  | JAN/FEB/MAR           | 30                        | 0                       | 0                                                  |  |
| APR/MAY/JUNE  | 0             | 0            | 0                  | APR/MAY/JUNE          | 20                        | 0                       | 0                                                  |  |